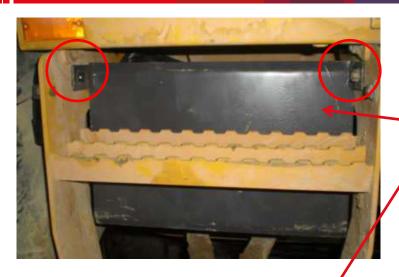

#### **Heater Installation**

Mount the previously assembled Heater bracket and exhaust silencer between four screws on the steps (right of the vehicle, under the battery case) using available drill holes.

# **Connection To Power Supply**

Power supply terminal 30 for heater before battery isolator (to stop idling cutoff from deactivating battery isolator and ensure primary function of heating)

The installation instructions apply generally to the electrical installation. For variant installation of Engine Off circuitry, see the thermal circuit breaker diagram.