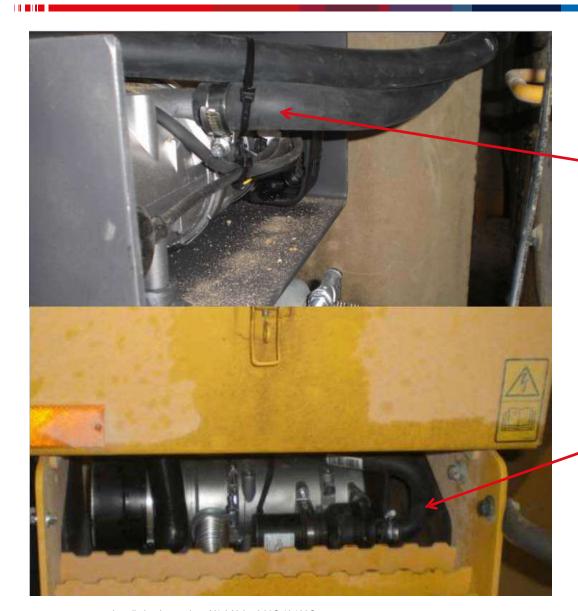

# Air Intake Installation

10.10.2013

Attach 22931B intake silencer D30 to heater as per the illustrations. Place and attach, bend and cut to length as shown, and open end cap.

# Air Intake Installation

Attach **Resized intake silencer** to heater and arrange as shown

Attach with cable ties

Pipe end attached with clamp

10.10.2013