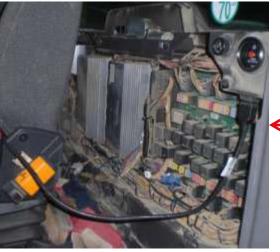

#### **Connection / Thermal Circuit Breaker**

10.10.2013

Thermal circuit breaker to determine ambient temperature (the Engine Off function will stop in temperatures over 64.4°F).

Access to fuse box (nozzle)

#### **Connection / Thermal Circuit Breaker**