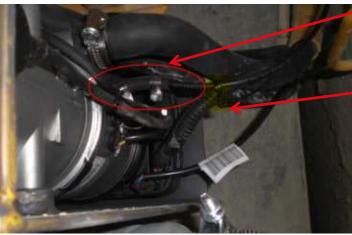

#### **Exhaust Installation**

Cut 9026681A flexible exhaust pipe D38 to length and connect to heater and exhaust silence.

Bend exhaust pipe around 30° backwards and 90° downwards from direction of travel.