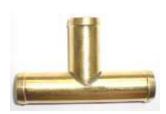

ructions V1.0 Volvo L60G / L180G

#### **Connection / Thermal Circuit Breaker**



#### Einbauanweisung "Engine Off" / Installation Instruction "Engine Off"





# **Connection / Controller**





Pre-selection clock 1531 on Bpillar near roof (over fuse box)

TC3 button (optional)

#### **Connection / Thermo Call TC3**



#### nur mit Thermo Call TC3 / only with Thermo Call TC3:



Installation Instructions V1.0 Volvo L60G / L180G



# Without heater/original circulation



#### With heater/modified circulation













# Without heater/original circulation



#### With heater/modified circulation



# **Coolant Circulation / Required Parts**





9027400 - Spring band clamp D29 - (X8)



131432B - Connecting pipe 20x18 - (X2) (for all 20mm connections)



21081A - T piece D20 - (X1)



900545A - T piece D20 with regulator – (X1)



33894A - Hose D20 for truck - (X2)

19







33894A - Hose D20 - Shorten

# **Attach hoses with clamps**



33894A - Hose D20 - Shorten

10.10.2013





The picture shows the original cooling water circulation with disconnection point (from outer right hand side of vehicle)

Installation Instructions V1.0 Volvo L60G / L180G

10.10.2013





**Relocation of cooling water circulation** to connecting face at cabin warmth exchange

# **Warning:**

Cover pipe with adequate protective cover!









**Remove air regulator** (needle nosed pliers)

**Example of modified cooling water circulation** 

# **Fuel Supply**





#### T piece screw connector fitting

# **Pressure fitting**

Place behind extractor tank in flow pipe Transfer following pipe