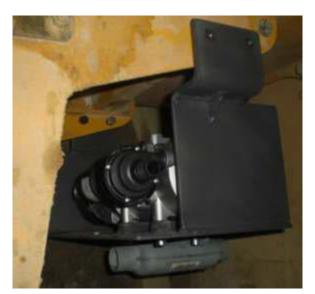

# **Heater Installation**

If necessary, rebuild the existing choc from the right hand tread in the same position in the left hand tread.

#### **Heater Installation**

Mount the previously assembled Heater bracket and exhaust silencer between four screws on the steps (right of the vehicle, under the battery case) using available drill holes.