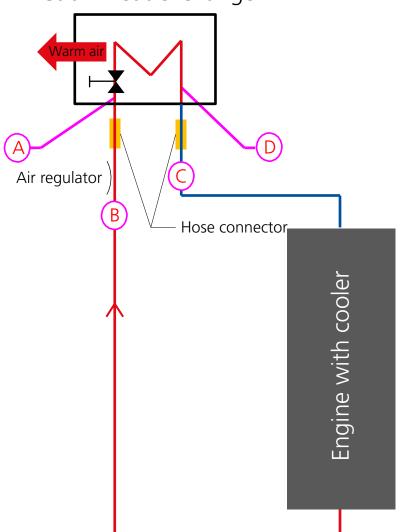

# **Coolant Circulation / Required Parts**

9027400 - Spring band clamp D29 - (X8)

131432B - Connecting pipe 20x18 - (X2) (for all 20mm connections)

21081A - T piece D20 - (X1)

900545A - T piece D20 with regulator – (X1)

33894A - Hose D20 for truck - (X2)

19

33894A - Hose D20 - Shorten

# **Attach hoses with clamps**

33894A - Hose D20 - Shorten

10.10.2013

The picture shows the original cooling water circulation with disconnection point (from outer right hand side of vehicle)

Installation Instructions V1.0 Volvo L60G / L180G

10.10.2013

**Relocation of cooling water circulation** to connecting face at cabin warmth exchange

# **Warning:**

Cover pipe with adequate protective cover!

**Remove air regulator** (needle nosed pliers)

**Example of modified cooling water circulation** 