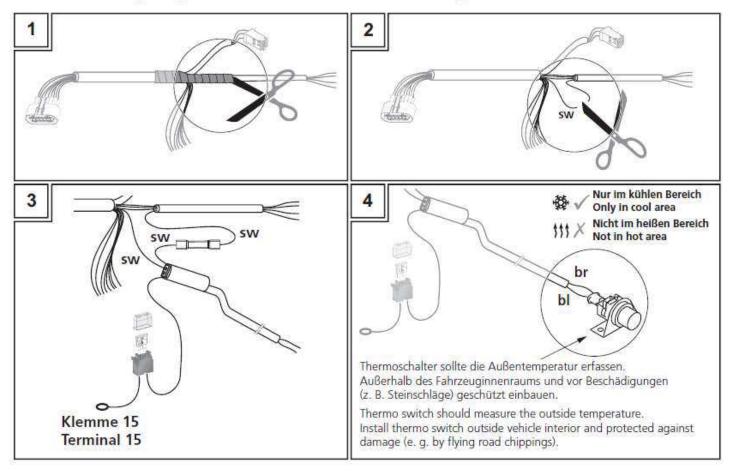

#### **Connection / Thermal Circuit Breaker**

10.10.2013

Thermal circuit breaker to determine ambient temperature (the Engine Off function will stop in temperatures over 64.4°F).

Access to fuse box (nozzle)

#### **Connection / Thermal Circuit Breaker**

#### Einbauanweisung "Engine Off" / Installation Instruction "Engine Off"

# **Connection / Controller**

Pre-selection clock 1531 on Bpillar near roof (over fuse box)

TC3 button (optional)

#### **Connection / Thermo Call TC3**

#### nur mit Thermo Call TC3 / only with Thermo Call TC3:

Installation Instructions V1.0 Volvo L60G / L180G