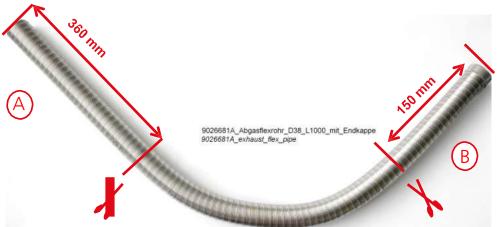

#### **Exhaust Installation**

Cut 9026681A flexible exhaust pipe D38 to length and connect to heater and exhaust silence.

Bend exhaust pipe around 30° backwards and 90° downwards from direction of travel.