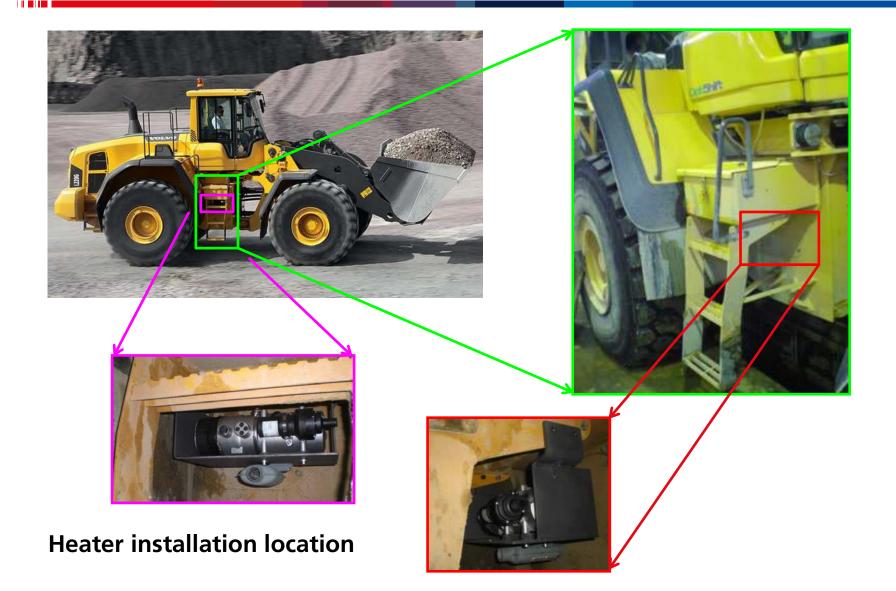

#### **Heater Installation**

Mount the previously assembled Heater bracket and exhaust silencer between four screws on the steps (right of the vehicle, under the battery case) using available drill holes.