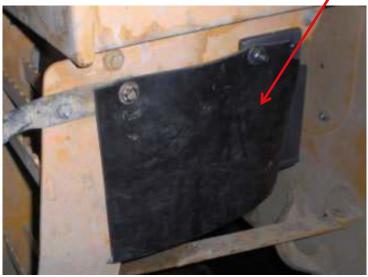

# **Final Work**

10.10.2013

29

Mount splashguards

 Mount tank instruction label on tank filler pipe

Leave operating manual and documents in vehicle.

**Note:** Heater operation is covered in operation instructions.