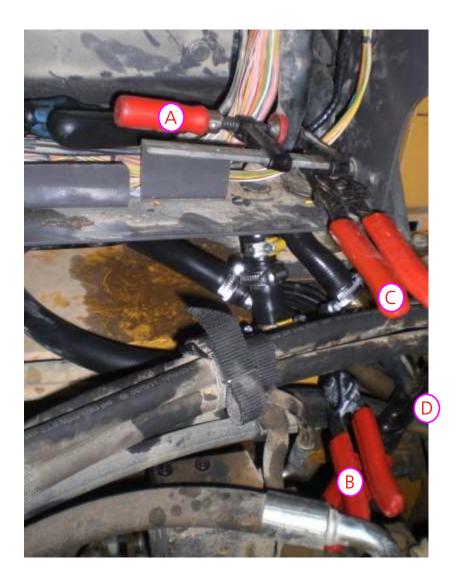

# **Attach hoses with clamps**

33894A - Hose D20 - Shorten

10.10.2013

The picture shows the original cooling water circulation with disconnection point (from outer right hand side of vehicle)

Installation Instructions V1.0 Volvo L60G / L180G

10.10.2013

**Relocation of cooling water circulation** to connecting face at cabin warmth exchange

# **Warning:**

Cover pipe with adequate protective cover!

**Remove air regulator** (needle nosed pliers)

**Example of modified cooling water circulation** 