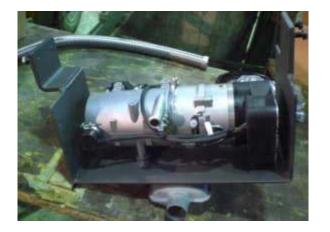

# **Heater Installation**

If necessary, rebuild the existing choc from the right hand tread in the same position in the left hand tread.

#### **Heater Installation**

Mount the previously assembled Heater bracket and exhaust silencer between four screws on the steps (right of the vehicle, under the battery case) using available drill holes.