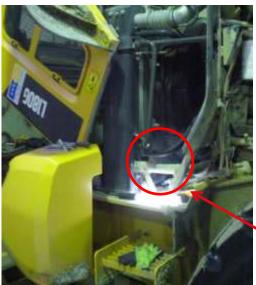

# **Preliminary Work**

Open the cover behind the cabin (This will be for installation of thermal circuit breaker)

Thoroughly clean before proceeding

Fuel extraction location

# **Preliminary Work**

10.10.2013

Access the heat exchanger (KWT on diagram) and piping

Installation Instructions V1.0 Volvo L60G / L180G