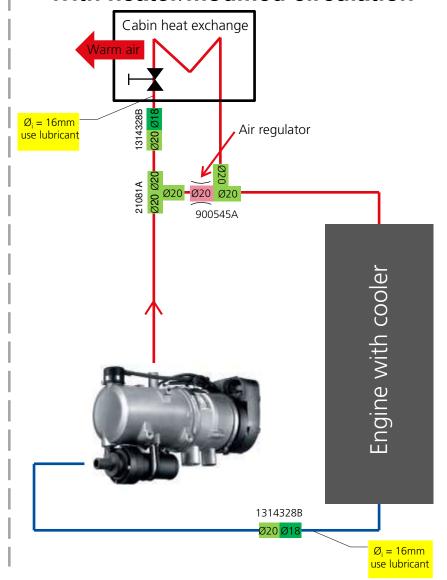

#### With heater/modified circulation

# **Coolant Circulation / Required Parts**

9027400 - Spring band clamp D29 - (X8)

131432B - Connecting pipe 20x18 - (X2) (for all 20mm connections)

21081A - T piece D20 - (X1)

900545A - T piece D20 with regulator – (X1)

33894A - Hose D20 for truck - (X2)

19

33894A - Hose D20 - Shorten

# **Attach hoses with clamps**

33894A - Hose D20 - Shorten

10.10.2013

The picture shows the original cooling water circulation with disconnection point (from outer right hand side of vehicle)

Installation Instructions V1.0 Volvo L60G / L180G

10.10.2013

**Relocation of cooling water circulation** to connecting face at cabin warmth exchange

# **Warning:**

Cover pipe with adequate protective cover!

**Remove air regulator** (needle nosed pliers)

**Example of modified cooling water circulation** 