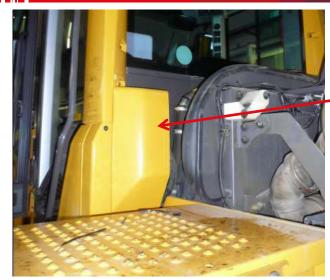

# **Preliminary Work**

Open the cover behind the cabin (This will be for installation of thermal circuit breaker)

Thoroughly clean before proceeding

Fuel extraction location