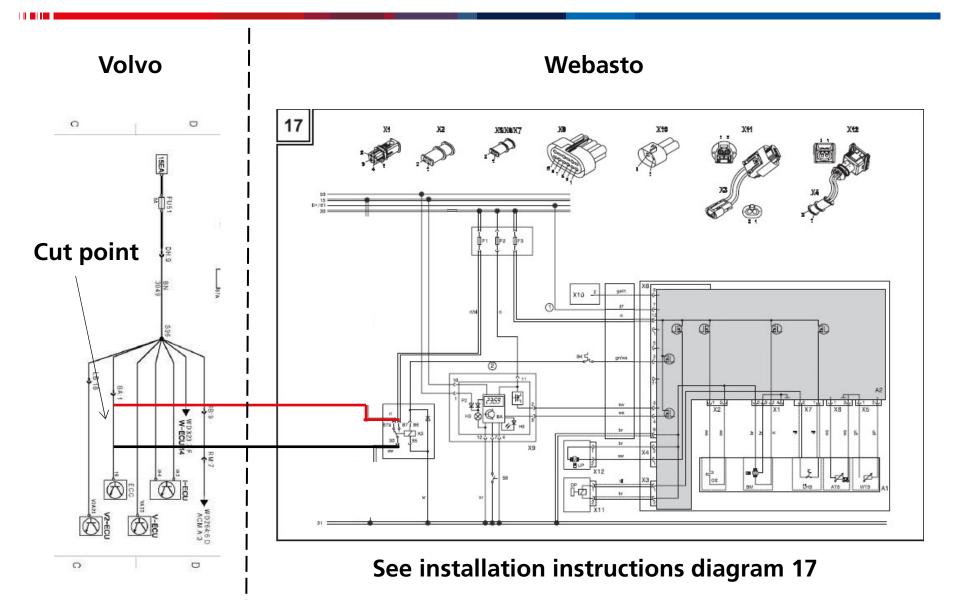

# **Connection To Power Supply**

Power supply terminal 30 for heater before battery isolator (to stop idling cutoff from deactivating battery isolator and ensure primary function of heating)

The installation instructions apply generally to the electrical installation. For variant installation of Engine Off circuitry, see the thermal circuit breaker diagram.

#### **Connection / Thermal Circuit Breaker**

10.10.2013

Thermal circuit breaker to determine ambient temperature (the Engine Off function will stop in temperatures over 64.4°F).

Access to fuse box (nozzle)

#### **Connection / Thermal Circuit Breaker**

#### Einbauanweisung "Engine Off" / Installation Instruction "Engine Off"