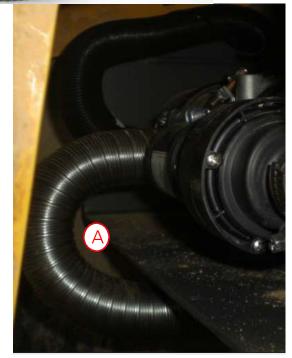

#### **Exhaust Installation**

Cut 9026681A flexible exhaust pipe D38 to length and connect to heater and exhaust silence.

Bend exhaust pipe around 30° backwards and 90° downwards from direction of travel.