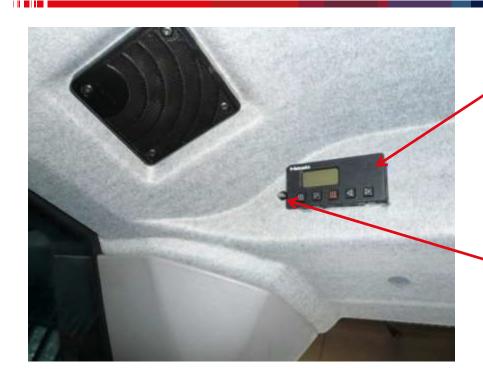

# **Connection / Controller**

Pre-selection clock 1531 on Bpillar near roof (over fuse box)

TC3 button (optional)