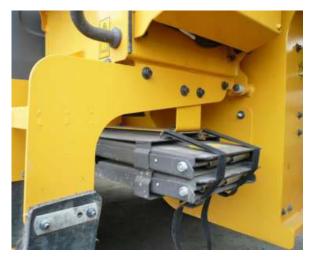

#### **Heater Installation**

Mount the previously assembled Heater bracket and exhaust silencer between four screws on the steps (right of the vehicle, under the battery case) using available drill holes.

# **Connection To Power Supply**

Power supply terminal 30 for heater before battery isolator (to stop idling cutoff from deactivating battery isolator and ensure primary function of heating)

The installation instructions apply generally to the electrical installation. For variant installation of Engine Off circuitry, see the thermal circuit breaker diagram.