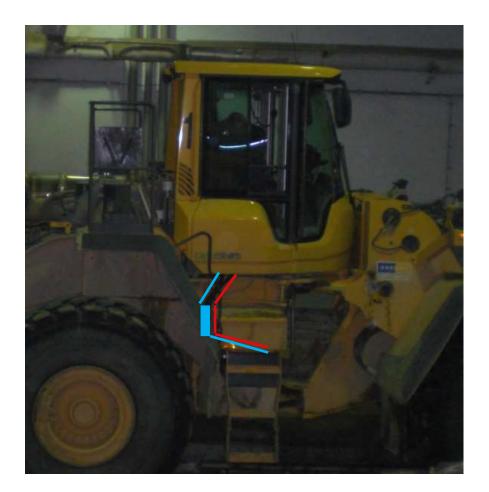

# **Preliminary Work**

Open the cover behind the cabin (This will be for installation of thermal circuit breaker)

Thoroughly clean before proceeding

Fuel extraction location

# **Preliminary Work**

10.10.2013

Access the heat exchanger (KWT on diagram) and piping

Installation Instructions V1.0 Volvo L60G / L180G