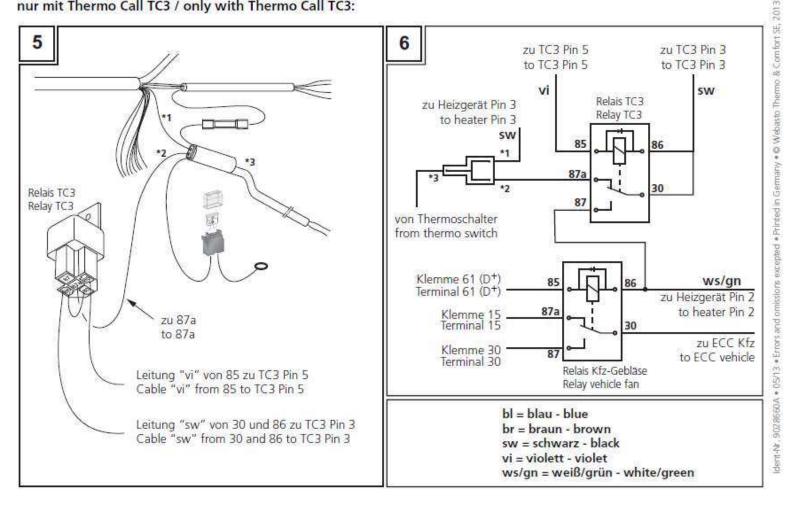

#### **Connection / Thermo Call TC3**

#### nur mit Thermo Call TC3 / only with Thermo Call TC3:

Installation Instructions V1.0 Volvo L60G / L180G