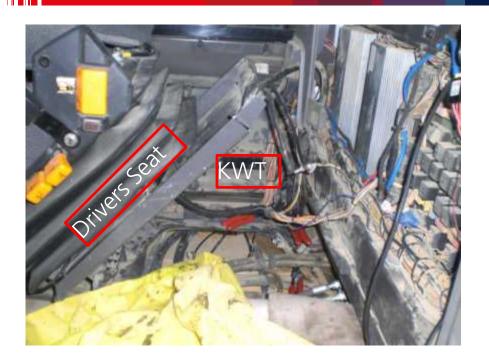

# **Preliminary Work**

10.10.2013

Access the heat exchanger (KWT on diagram) and piping

Installation Instructions V1.0 Volvo L60G / L180G