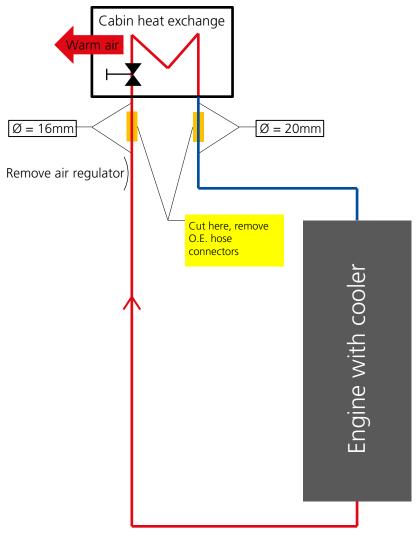

# **Coolant Circulation / Required Parts**

9027400 - Spring band clamp D29 - (X8)

131432B - Connecting pipe 20x18 - (X2) (for all 20mm connections)

21081A - T piece D20 - (X1)

900545A - T piece D20 with regulator – (X1)

33894A - Hose D20 for truck - (X2)

19

33894A - Hose D20 - Shorten

# **Warning:**

Cover pipe with adequate protective cover!

**Remove air regulator** (needle nosed pliers)

**Example of modified cooling water circulation** 