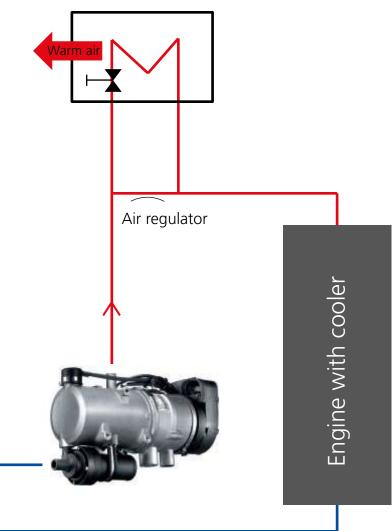

# Without heater/original circulation

#### With heater/modified circulation

# **Attach hoses with clamps**

33894A - Hose D20 - Shorten

10.10.2013

The picture shows the original cooling water circulation with disconnection point (from outer right hand side of vehicle)

Installation Instructions V1.0 Volvo L60G / L180G

10.10.2013

**Relocation of cooling water circulation** to connecting face at cabin warmth exchange