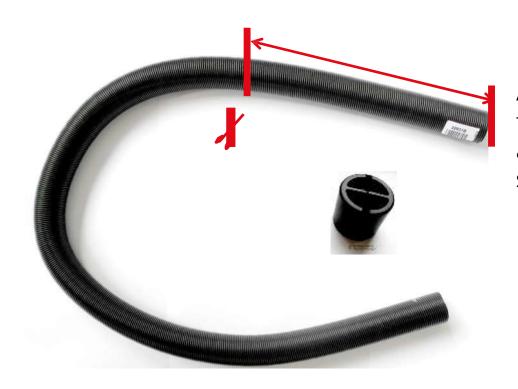

#### **Exhaust Installation**

Cut 9026681A flexible exhaust pipe D38 to length and connect to heater and exhaust silence.

Bend exhaust pipe around 30° backwards and 90° downwards from direction of travel.

Installation Instructions V1.0 Volvo L60G / L180G