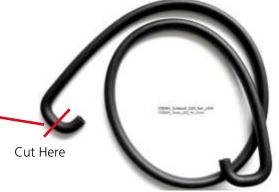

# Air Intake Installation

10.10.2013

Attach 22931B intake silencer D30 to heater as per the illustrations. Place and attach, bend and cut to length as shown, and open end cap.

# Air Intake Installation

Attach **Resized intake silencer** to heater and arrange as shown

Attach with cable ties

Pipe end attached with clamp

10.10.2013