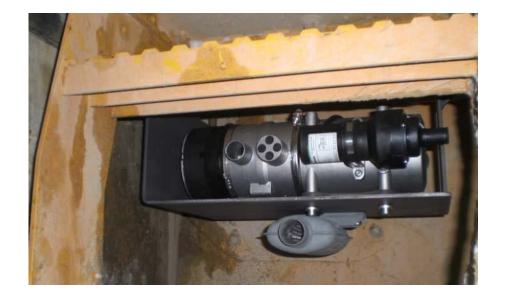

#### **Heater Installation**

Mount the previously assembled Heater bracket and exhaust silencer between four screws on the steps (right of the vehicle, under the battery case) using available drill holes.

# **Connection To Power Supply**

Power supply terminal 30 for heater before battery isolator (to stop idling cutoff from deactivating battery isolator and ensure primary function of heating)

The installation instructions apply generally to the electrical installation. For variant installation of Engine Off circuitry, see the thermal circuit breaker diagram.