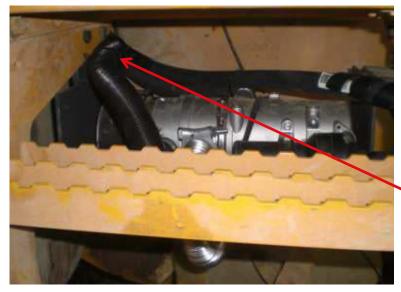

# Air Intake Installation

10.10.2013

Attach 22931B intake silencer D30 to heater as per the illustrations. Place and attach, bend and cut to length as shown, and open end cap.

# Air Intake Installation

Attach **Resized intake silencer** to heater and arrange as shown

Attach with cable ties

Pipe end attached with clamp

10.10.2013