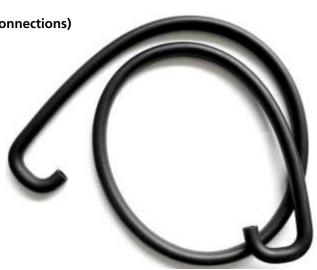

# Air Intake Installation

10.10.2013

Attach 22931B intake silencer D30 to heater as per the illustrations. Place and attach, bend and cut to length as shown, and open end cap.

# Air Intake Installation

Attach **Resized intake silencer** to heater and arrange as shown

Attach with cable ties

Pipe end attached with clamp

10.10.2013