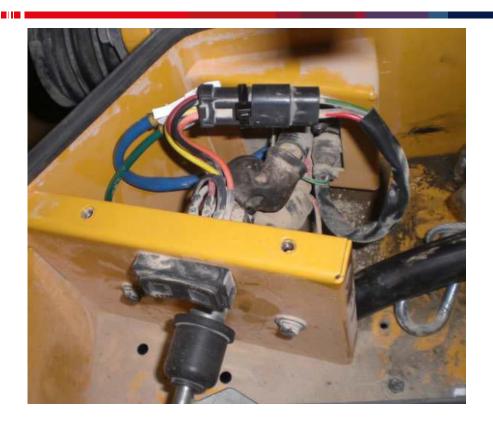

#### **Connection / Thermal Circuit Breaker**

10.10.2013

Thermal circuit breaker to determine ambient temperature (the Engine Off function will stop in temperatures over 64.4°F).

Access to fuse box (nozzle)

# **Connection / Controller**

Pre-selection clock 1531 on Bpillar near roof (over fuse box)

TC3 button (optional)