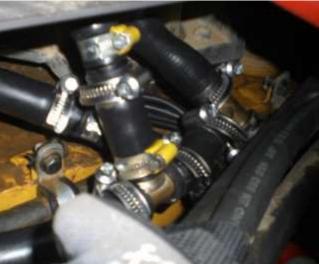

# **Attach hoses with clamps**

33894A - Hose D20 - Shorten

10.10.2013

The picture shows the original cooling water circulation with disconnection point (from outer right hand side of vehicle)

Installation Instructions V1.0 Volvo L60G / L180G

10.10.2013

**Relocation of cooling water circulation** to connecting face at cabin warmth exchange