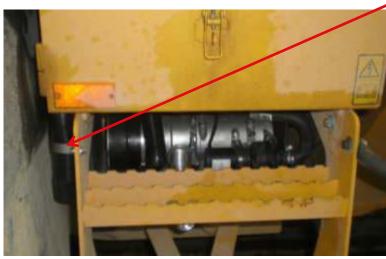

# Air Intake Installation

10.10.2013

Attach 22931B intake silencer D30 to heater as per the illustrations. Place and attach, bend and cut to length as shown, and open end cap.

# Air Intake Installation

Attach **Resized intake silencer** to heater and arrange as shown

Attach with cable ties

Pipe end attached with clamp

10.10.2013