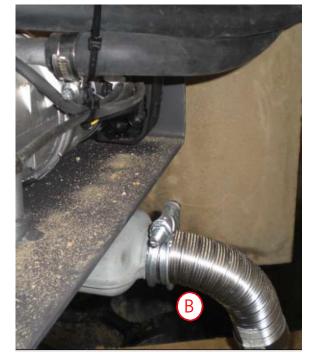

#### **Exhaust Installation**

Cut 9026681A flexible exhaust pipe D38 to length and connect to heater and exhaust silence.

Bend exhaust pipe around 30° backwards and 90° downwards from direction of travel.

Installation Instructions V1.0 Volvo L60G / L180G