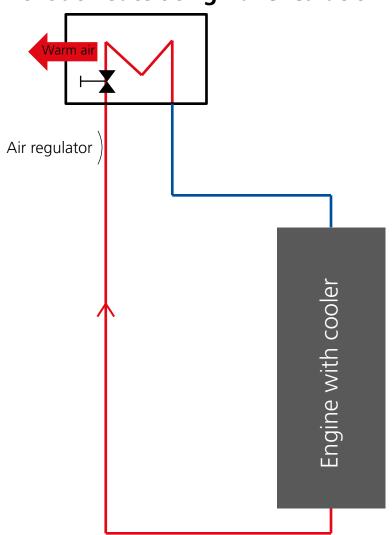

# Without heater/original circulation

#### With heater/modified circulation

# **Coolant Circulation / Required Parts**

9027400 - Spring band clamp D29 - (X8)

131432B - Connecting pipe 20x18 - (X2) (for all 20mm connections)

21081A - T piece D20 - (X1)

900545A - T piece D20 with regulator – (X1)

10.10.2013

**Relocation of cooling water circulation** to connecting face at cabin warmth exchange

# **Warning:**

Cover pipe with adequate protective cover!

**Remove air regulator** (needle nosed pliers)

**Example of modified cooling water circulation** 