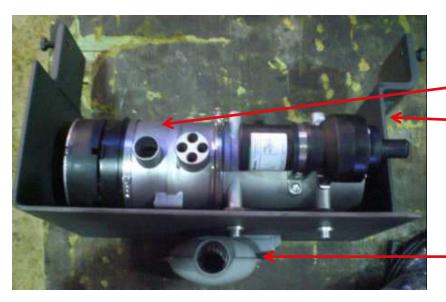

# **Heater Installation**

# **Heater Installation**

If necessary, rebuild the existing choc from the right hand tread in the same position in the left hand tread.

#### **Heater Installation**

Mount the previously assembled Heater bracket and exhaust silencer between four screws on the steps (right of the vehicle, under the battery case) using available drill holes.