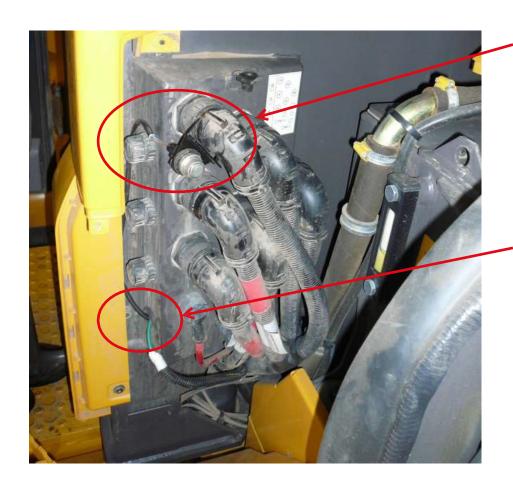

# **Connection to Compressor Trigger**

# **Connection / Controller**

Pre-selection clock 1531 on Bpillar near roof (over fuse box)

TC3 button (optional)