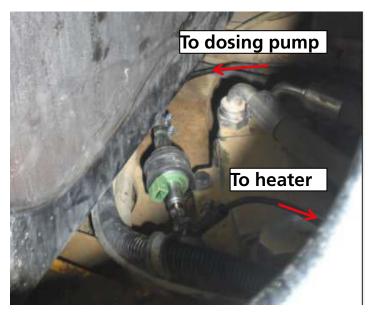

# **Pressure fitting**

Place behind extractor tank in flow pipe Transfer following pipe with fuel filter as per installation instructions to dosing pump (not shown)

From dosing pump transfer fuel pipe together with dosing pump cable under the vehicle to heater and fix with cable ties. If necessary, protect against chafing and avoid hot parts (pipe temperature <104°F)

# **Fuel Supply**

10.10.2013

From dosing pump transfer fuel pipe together with dosing pump cable under the vehicle to heater and fix with cable ties. If necessary, protect against chafing and avoid hot parts (pipe temperature <104°F)

Connect **fuel pipe** to heater as per installation instructions.

Allow for **tension relief** through cable ties