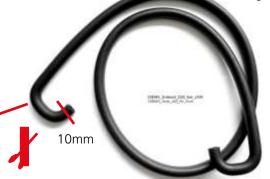

# Air Intake Installation

10.10.2013

Attach 22931B intake silencer D30 to heater as per the illustrations. Place and attach, bend and cut to length as shown, and open end cap.

# Air Intake Installation

Attach **Resized intake silencer** to heater and arrange as shown

Attach with cable ties

Pipe end attached with clamp

10.10.2013