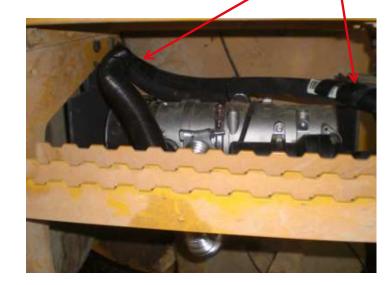

#### **Exhaust Installation**

Cut 9026681A flexible exhaust pipe D38 to length and connect to heater and exhaust silence.

Bend exhaust pipe around 30° backwards and 90° downwards from direction of travel.