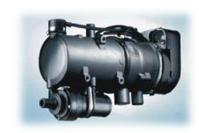

# **Required Parts / Supplies**

| ١ | Λ | ما | h | a | C. | tc  | ١ ، | Pa         | rts  |
|---|---|----|---|---|----|-----|-----|------------|------|
| • | ľ | _  | u | • | -  | LL. | , , | - <b>a</b> | 1 63 |

| •                                                                                                                                                         | 9023076A<br>9024621A<br>9028724A         | LU TP90 D 24V Basic 2 (U4840)<br>TP90 24V Standard installation kit<br>Swecon wheel loader Engine-off installation kit | x1<br>x1<br>x1 |  |  |  |  |  |
|-----------------------------------------------------------------------------------------------------------------------------------------------------------|------------------------------------------|------------------------------------------------------------------------------------------------------------------------|----------------|--|--|--|--|--|
| Op                                                                                                                                                        | otional:                                 |                                                                                                                        |                |  |  |  |  |  |
| •                                                                                                                                                         | 7100350B<br>9028667A                     | Thermo Call TC3 kit only in conjunction with ventilation kit Ventilation kit 24V for TC3                               | x1<br>x1       |  |  |  |  |  |
| Sv                                                                                                                                                        | vecon Parts                              |                                                                                                                        |                |  |  |  |  |  |
| <ul> <li>Heater Bracket with screws</li> <li>Metal splash guard with screws</li> <li>Rubber splash guard</li> <li>T piece for withdrawing fuel</li> </ul> |                                          |                                                                                                                        |                |  |  |  |  |  |
| •                                                                                                                                                         | Pressure fitting for withdrawing fuel x1 |                                                                                                                        |                |  |  |  |  |  |