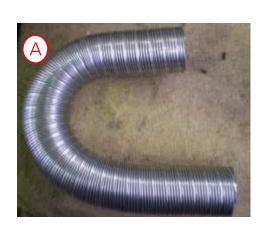

#### **Exhaust Installation**

Cut 9026681A flexible exhaust pipe D38 to length and connect to heater and exhaust silence.

Bend exhaust pipe around 30° backwards and 90° downwards from direction of travel.