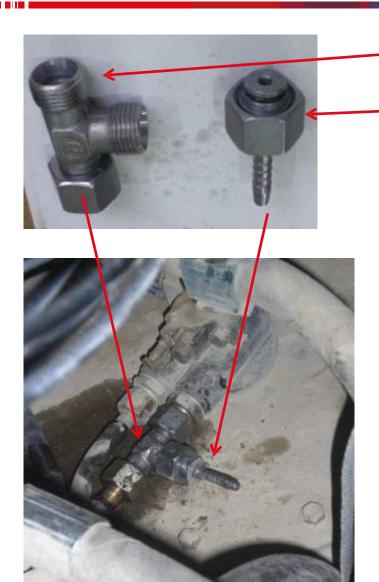

# **Fuel Supply**

#### T piece screw connector fitting

# **Pressure fitting**

Place behind extractor tank in flow pipe Transfer following pipe with fuel filter as per installation instructions to dosing pump (not shown)

From dosing pump transfer fuel pipe together with dosing pump cable under the vehicle to heater and fix with cable ties. If necessary, protect against chafing and avoid hot parts (pipe temperature <104°F)