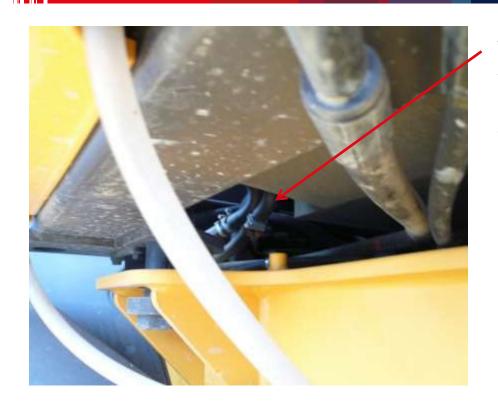

#### **Connection / Thermal Circuit Breaker**

10.10.2013

Thermal circuit breaker to determine ambient temperature (the Engine Off function will stop in temperatures over 64.4°F).

Access to fuse box (nozzle)